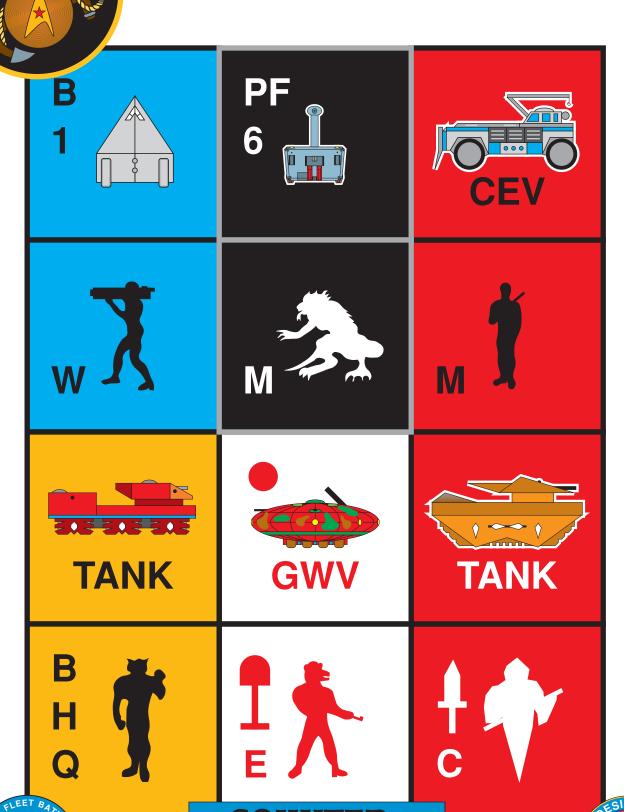

## Each empire receives:

- 36 Marine Squad counters
- 3 Company Headquarters counters
- 1 Battalion Headquarters counter
- 6 Combat Engineer counters
- 6 Heavy Weapons counters
- 6 Commando counters
- 1 Prime Team counter
- 3 Sniper counters
- 10 Truck counters
- 14 Tank counters
- 10 Ground Combat Vehicle counters
- 3 Ground Assault Vehicle counters
- 2 Combat Engineer Vehicle counters
- 2 Command Post counters
- 6 Armored Personnel Vehicle counters
- 3 Ground Weapons Vehicle counters
- 2 Outpost counters
- 6 Gunboat counters (Skiffs for the Federation)
- 6 Fighter counters
- 4 Shuttle counters
- 2 Heavy Transport Shuttle counters
- 2 Heavy Attack Shuttle Counters
- 2 Ground Bombardment Shuttle counters
- 2 Ground Attack Shuttle counters