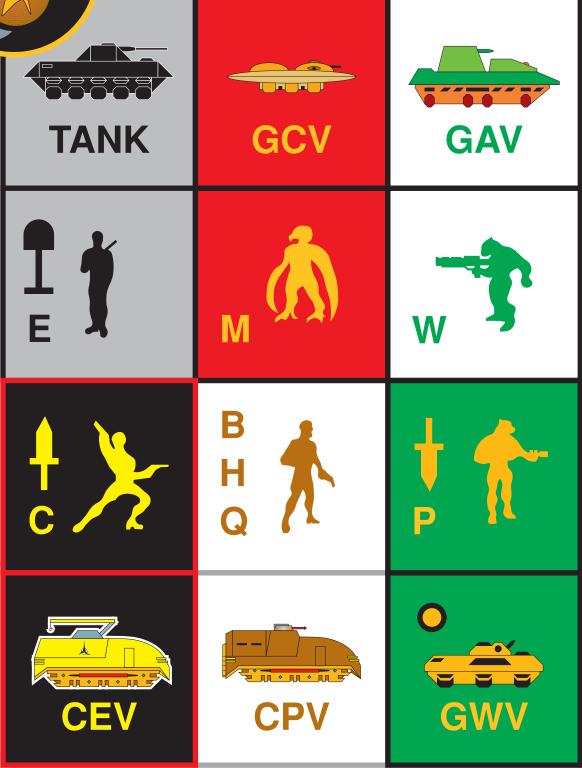

## Each empire receives:

- 36 Marine Squad counters
- 3 Company Headquarters counters
- 1 Battalion Headquarters counter
- 6 Combat Engineer counters
- 6 Heavy Weapons counters
- 6 Commando counters
- 1 Prime Team counter
- 3 Sniper counters
- 10 Truck counters
- 14 Tank counters
- 10 Ground Combat Vehicle counters
- 3 Ground Assault Vehicle counters
- 2 Combat Engineer Vehicle counters
- 2 Command Post counters
- 6 Armored Personnel Vehicle counters
- 3 Ground Weapons Vehicle counters
- 2 Outpost counters
- 6 Gunboat counters
- 6 Fighter counters
- 4 Shuttle counters
- 2 Heavy Transport Shuttle counters
- 2 Heavy Attack Shuttle Counters
- 2 Ground Bombardment Shuttle counters
- 2 Ground Attack Shuttle counters