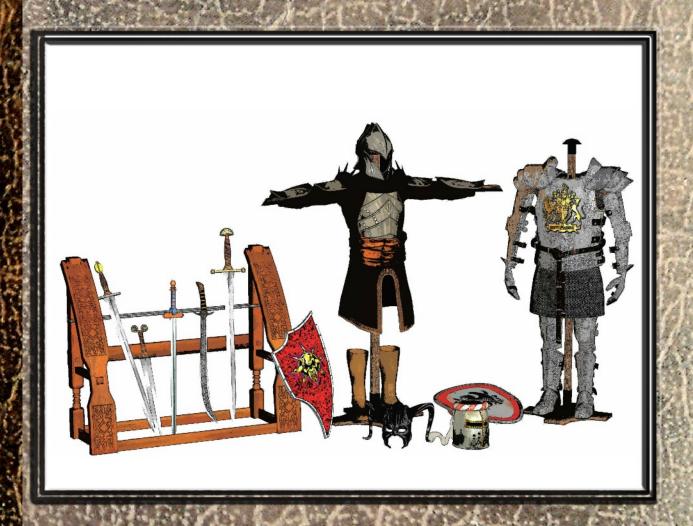

Each weapon or armour has a small set of images showing whether the armour is available for Humans, Dwarves, Elves or Halflings. Each item also has the thoughts of one of our sales team, who are detailed at the back of this catalogue.

**42 Different Armour Types** 

17 Different Helmet Types

22 Different Shield Types

67 Different Weapon Types

Illustrated in full colour and with full descriptions, this catalogue should be in the backpack of every Warrior!