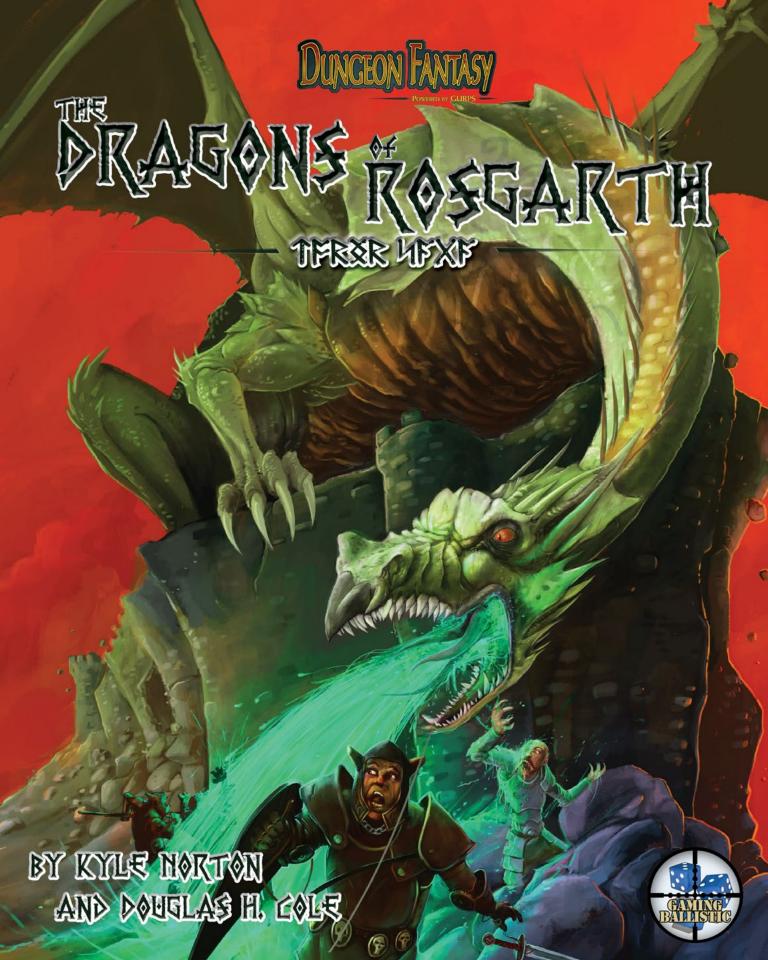

### DEATH ON DARK WINGS

A dragon has come again to Rosgarth Castle. He hopes to ascend, becoming an Elder Dragon. They ruled the world for countless thousands of years. He believes he has found the way to do it.

He may be right.

But forces move against him. Undead rise in vast numbers. An ancient power stirs beneath the castle, filling the land with necromantic energy.

Maendrath does not know it.

In the Norse-inspired realm of Norðlond, 100 miles south of Rosgarth, signs and portents, rumors, and reports all say the same thing:

If brave thegns do not stop the threat of the dragons of Rosgarth, a new Ragnarök threatens.

Inside THE DRAGONS OF ROSGARTH, find:

- Járngarðr, a city dominated by metalworking and crafting. Lovingly detailed with complete maps.
- Capabilities, back-story, and motivations of all the major players
- Encounters to spice up the 100 mile journey from Járngarðr to Rosgarth
- Multiple paths to victory...and defeat
- Over 20 new creatures in the Bestiary. Including dinosaurs. Everything is better with dinosaurs.