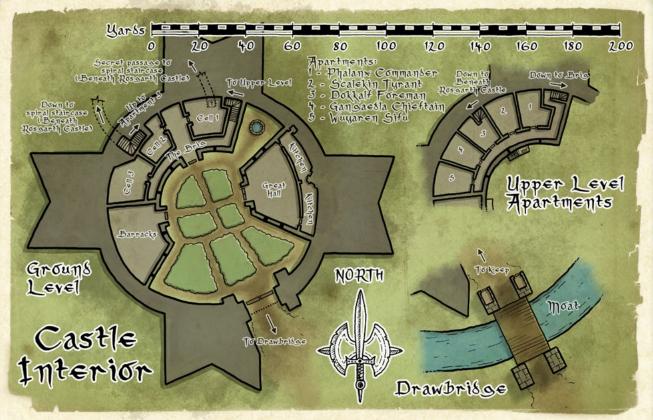

ddle-cake relay." Visitors usually watch in a fairly bemused state.

#### **FEBRUARY**

Flautusvín Dag. Early in the month, as the weather becomes unpredictable, the Norðlondur "whistle-pig" (a species of giant marmot) emerges from hibernation. Druids and darn near everyone else, regardless of qualifications, try to catch one of these creatures unaware as they emerge from their burrows. These "soothsayers" predict the duration of winter remaining by interpreting the creatures tracks as if they were runes. Much alcohol is involved.

**Peace Day/Valiblot.** Celebrated with a cold meal washed down only with water: cups of ale or mead are filled, then poured out in sacrifice. Each Norðlondr pledges to let one grievance go unavenged, and redress another. The day honors the Queen of the World.



# ROSGARTH RUINS

The ruins of Rosgarth Keep bear no resemblance to a gangaeðla warren, an eðlufólk village, and certainly not a draconic citadel. They look like a human dwelling...because they are. Or, rather, they were.

### THE KEEP'S FOUNDING

Rosgarth has always been magically important. It sat above a very powerful leyferð, a fact exploited by Reiðvængr. She built her lair where the ley lines crossed, shaping it into a giant stone hemisphere, and warded it against mundane and magical assault. There she worked powerful magic as she ruled the area with an appropriately scaled-and-clawed fist. Her dragonkin servants built the usual network of passages in and out to tend to her needs and hear her instructions. As she grew more powerful, she underwent the meditative slumber that, after