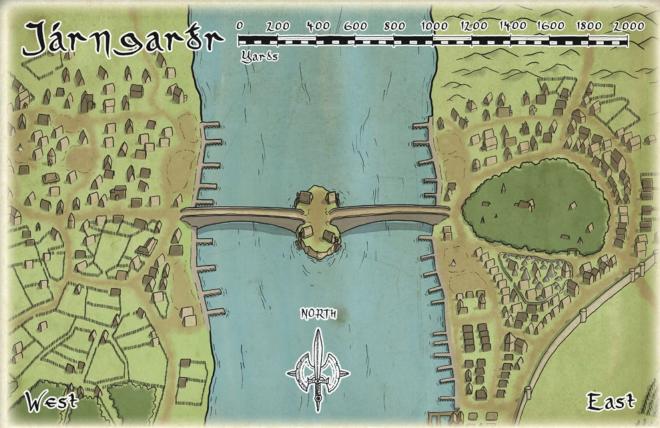

If brave thegns do not stop the threat of the dragons of Rosgarth, a new Ragnarök threatens.

Inside THE DRAGONS OF ROSGARTH, find:

- Járngarðr, a city dominated by metalworking and crafting. Lovingly detailed with complete maps.
- Capabilities, back-story, and motivations of all the major players
- Encounters to spice up the 100 mile journey from Járngarðr to Rosgarth
- Multiple paths to victory...and defeat
- Over 20 new creatures in the Bestiary. Including dinosaurs. Everything is better with dinosaurs.