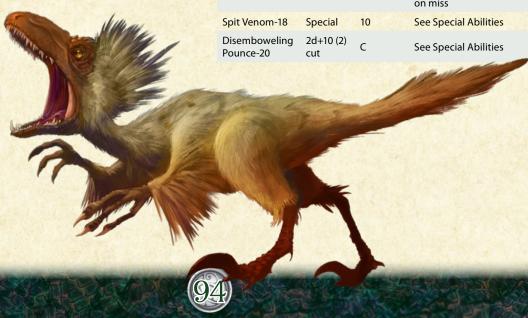

If brave thegns do not stop the threat of the dragons of Rosgarth, a new Ragnarök threatens.

Inside THE DRAGONS OF ROSGARTH, find:

- Járngarðr, a city dominated by metalworking and crafting. Lovingly detailed with complete maps.
- Capabilities, back-story, and motivations of all the major players
- Encounters to spice up the 100 mile journey from Járngarðr to Rosgarth
- Multiple paths to victory...and defeat
- Over 20 new creatures in the Bestiary. Including dinosaurs. Everything is better with dinosaurs.