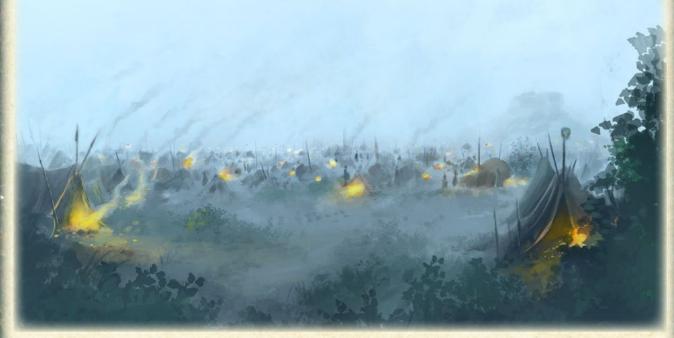

If brave thegns do not stop the threat of the dragons of Rosgarth, a new Ragnarök threatens.

Inside THE DRAGONS OF ROSGARTH, find:

- Járngarðr, a city dominated by metalworking and crafting. Lovingly detailed with complete maps.
- Capabilities, back-story, and motivations of all the major players
- Encounters to spice up the 100 mile journey from Járngarðr to Rosgarth
- Multiple paths to victory...and defeat
- Over 20 new creatures in the Bestiary. Including dinosaurs. Everything is better with dinosaurs.