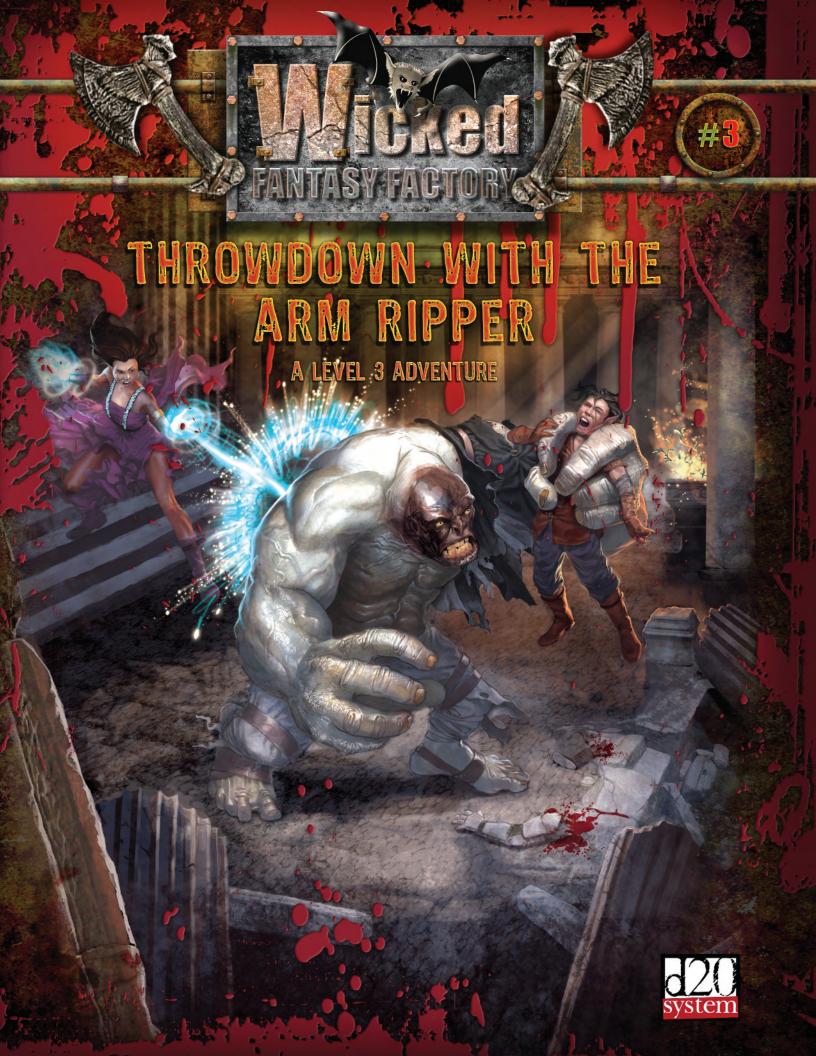

Don't just crawl through dungeons... make them sorry they ever met you!

In Throwdown with the Arm-Ripper, the heroes lend a hand to Prince Roberre. The prince is missing an arm, and he hires the heroes to help him regain it. They journey to a magic altar rumored to repair things that are broken. Soon they are face-to-face with the Arm-Ripper himself — a hulking brute who takes pleasure in plucking the limbs off things smaller than him. But if the heroes succeed, they learn that the Arm-Ripper himself was the least of their dangers!

## THROWDOWN WITH THE ARM-RIPPER